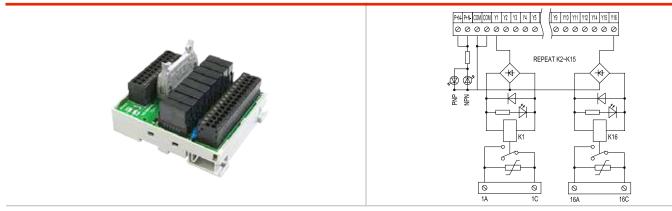

## Specification

| Specification       |                      |
|---------------------|----------------------|
| Relay model no.     | OMRON/G6D-1A-ASI     |
| Number of relays    | 8                    |
| Connection method   | PID                  |
| Wire range          | 26~16 AWG            |
| Stripping length    | 9~10 mm              |
| Applicable ferrules | DN00510D<br>DN00710D |
| L x W x H (mm)      | 65.2 x 77.9 x 43     |
| Input               |                      |
| Input voltage       | 24 VDC               |
| Input current       | 8.3 mA               |
| Connector           | IDC 14-Pin           |
| Output              |                      |
| Contact form        | 1A                   |
| Output voltage      | 250 VAC / 30 VDC     |
| Output current      | 5 A                  |